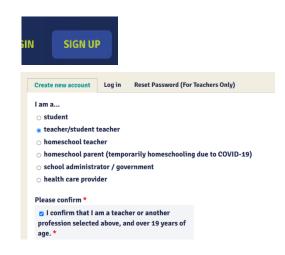

## Adapted Instructions for Signing Up as a Teacher MSLA Conference 2023

- 1. Go to <u>www.kidsboostimmunity.com</u>
- 2. Click on SIGN-UP on the top right corner.
- 3. Click on teacher/student teacher under Create new account.

Confirm that you are a teacher

- 4. Fill in the necessary information:
  - First & last name
  - City, Province
  - Phone number
  - Password
  - Email
  - School organization/District
  - Select subject(s) you teach
- 5. Click on the Create new account button. This takes a few seconds.
- 6. KBI will approve a teacher account using a school email quickly (within 24 hours but usually within 1-2 hours).